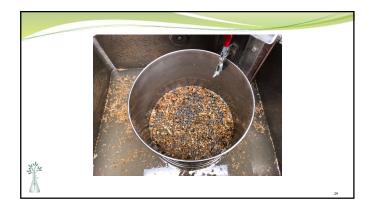

| 43.3            |
| 2007      | 272        | 52.3    | 9.2                | 37.9            |
| 2008      | 250        | 54.6    | 5.2                | 34.8            |
| 2009      | 244        | 51.1    | 6.1                | 48.0            |
| 2010      | 373        | 51.4    | 5.9                | 43.4            |
| 2011      | 726        | 55.5    | 12.3               | 33.1            |
| 2012      | 871        | 60.8    | 14.8               | 19.9            |
| 2013      | 2658       | 64.6    | 26.2               | 22.1            |
| 2014      | 4634       | 62.2    | 25.8               | 10.4            |
| 2015      | 3231       | 61.1    | 24.2               | 17.5            |
| 2016      | 3598       | 63.5    | 30.8               | 11.5            |

























| actor         List Pric           e <sup>1</sup> \$25,000           eld         \$19,500 |
|------------------------------------------------------------------------------------------|
|                                                                                          |
| eld \$19,500                                                                             |
|                                                                                          |
| eld <sup>1</sup> \$14,000                                                                |
| eld <sup>1</sup> \$18,500                                                                |
| eld1 \$7,350                                                                             |
| e \$20,500