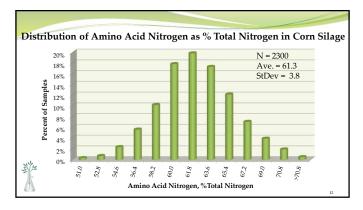

| \$175.00<br>(100) (100) \$256.00 | \$160.08   |                                                                                             |                      |                     |       | 18 Uprin Mart Industr 2015                              | \$11.00 |                             |            |                          |                          |                                     |









# Amino Acid Analysis

- Amino acids have been routinely been part of poultry and swine diet feed characterizations
- Smaller number of feeds, relative homogeneity in feeds
- NIR has been successfully used to characterize these feeds



N.

A











| Amir           | ne Content | of Selected  | d Legume Si | ilages   |
|----------------|------------|--------------|-------------|----------|
|                | %DM (d     | etection lim | nit 5 ppm)  | ÷        |
|                | 23765059   | 23605013     | 23719146    | 23763127 |
| Cadaverine     | .19        | .36          | .15         | .14      |
| Histamine      | .06        | .16          | .04         | .04      |
| Phenethylamine | .05        | .01          | .03         | .02      |
| Putrescine     | .10        | .21          | .07         | .08      |
| Spermine       | <.01       | <.01         | <.01        | .01      |
| Tryptamine     | <.01       | .06          | .02         | .01      |
| Tyramine       | .13        | .24          | .16         | .08      |