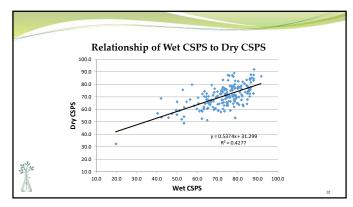

| 43.3            |
| 2007      | 272        | 52.3    | 9.2                | 37.9            |
| 2008      | 250        | 54.6    | 5.2                | 34.8            |
| 2009      | 244        | 51.1    | 6.1                | 48.0            |
| 2010      | 373        | 51.4    | 5.9                | 43.4            |
| 2011      | 726        | 55.5    | 12.3               | 33.1            |
| 2012      | 871        | 60.8    | 14.8               | 19.9            |
| 2013      | 2658       | 64.6    | 26.2               | 22.1            |
| 2014      | 4634       | 62.2    | 25.8               | 10.4            |
| 2015      | 3231       | 61.1    | 24.2               | 17.5            |
| 2016      | 3598       | 63.5    | 30.8               | 11.5            |

























| actor         List Pric           e <sup>1</sup> \$25,000           eld         \$19,500 |
|------------------------------------------------------------------------------------------|
|                                                                                          |
| eld \$19,500                                                                             |
|                                                                                          |
| eld <sup>1</sup> \$14,000                                                                |
| eld <sup>1</sup> \$18,500                                                                |
| eld1 \$7,350                                                                             |
| e \$20,500