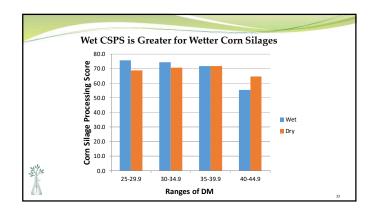

| 43.3            |
| 2007      | 272        | 52.3    | 9.2                | 37.9            |
| 2008      | 250        | 54.6    | 5.2                | 34.8            |
| 2009      | 244        | 51.1    | 6.1                | 48.0            |
| 2010      | 373        | 51.4    | 5.9                | 43.4            |
| 2011      | 726        | 55.5    | 12.3               | 33.1            |
| 2012      | 871        | 60.8    | 14.8               | 19.9            |
| 2013      | 2658       | 64.6    | 26.2               | 22.1            |
| 2014      | 4634       | 62.2    | 25.8               | 10.4            |
| 2015      | 3231       | 61.1    | 24.2               | 17.5            |
| 2016      | 3598       | 63.5    | 30.8               | 11.5            |

























| actor         List Pric           e <sup>1</sup> \$25,000           eld         \$19,500 |
|------------------------------------------------------------------------------------------|
|                                                                                          |
| eld \$19,500                                                                             |
|                                                                                          |
| eld <sup>1</sup> \$14,000                                                                |
| eld <sup>1</sup> \$18,500                                                                |
| eld1 \$7,350                                                                             |
| e \$20,500