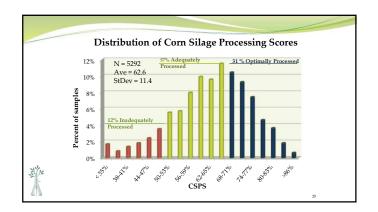

|                                                                                                                                                                                                                                                                       |                                                                            |                                                         | FORAGE AN                                                                                           | ALYSIS REPOR                                                                                |
|-----------------------------------------------------------------------------------------------------------------------------------------------------------------------------------------------------------------------------------------------------------------------|----------------------------------------------------------------------------|---------------------------------------------------------|-----------------------------------------------------------------------------------------------------|---------------------------------------------------------------------------------------------|
| FOR NORTHEAST DE                                                                                                                                                                                                                                                      | IA SUPERVISOR                                                              |                                                         |                                                                                                     | ANALYZED BY:                                                                                |
| DESCRIPTION                                                                                                                                                                                                                                                           |                                                                            | % DM QUALIT                                             |                                                                                                     | PROVEMENT COOPERATIVE,                                                                      |
| CULENT ROUGHAGE                                                                                                                                                                                                                                                       | 7                                                                          | 49                                                      | 34 RESEARCH PARK · BLDG. #                                                                          | 1                                                                                           |
|                                                                                                                                                                                                                                                                       |                                                                            |                                                         | THIS IS DHI FORAGE ANA                                                                              | 1 1/21/2                                                                                    |
|                                                                                                                                                                                                                                                                       |                                                                            |                                                         | INFORMATION YOU REQU                                                                                | ESTED COOPERATIVE EXTENSION                                                                 |
| CRUDE FIBER CALCULATED FRI     ACID DETERGENT FIBER                                                                                                                                                                                                                   | M                                                                          | SEE REVERSE SID                                         | E A R aindie                                                                                        | DEPARTMENT OF AMRIAL SCH<br>CORNELL UNIVERSITY, IT HACK                                     |
|                                                                                                                                                                                                                                                                       |                                                                            |                                                         | Professor Animal Science Ext                                                                        | ension NYDRIC CODPENATING                                                                   |
| ANY CITY<br>ANY STATE                                                                                                                                                                                                                                                 | ZIP C                                                                      |                                                         |                                                                                                     |                                                                                             |
|                                                                                                                                                                                                                                                                       |                                                                            | -                                                       | INTERPRETAT                                                                                         | ion                                                                                         |
| ANY STATE                                                                                                                                                                                                                                                             |                                                                            | AS SAMPLEO<br>BÁSIS                                     | INTERPRETA<br>MANUE DY VALUES FOR<br>AVENAGI SAMES ONY MATTER BASIS                                 | ION<br>COMMAND TO THE AVENAGE<br>YOUR SAMPLE 18:                                            |
| ANY STATE                                                                                                                                                                                                                                                             | LLYSIS RESULTS                                                             |                                                         | HANGE OF YALVES FOR                                                                                 | COMPARED TO THE AVERAGE                                                                     |
| ANY STATE STANDARD ANA DESCRIPTION                                                                                                                                                                                                                                    | LLYSIS RESULTS                                                             | BASIS                                                   | HANGE OF YALVES FOR                                                                                 | YOUR SAMPLE IS:                                                                             |
| ANY STATE<br>STANDARD ANA<br>DESCRIPTION<br>S DRY MATTER                                                                                                                                                                                                              | LLYSIS RESULTS                                                             | BASIS<br>49.                                            | RANGE UP VALUES FOR<br>AVERAGE SAMPLES - DRV MATTER BASIS<br>8.0 - 14.2                             | YOUR SAMPLE IS:                                                                             |
| ANY STATE<br>STANDARD ANA<br>DESCRIPTION<br>S DRY MATTER<br>N MOISTURE                                                                                                                                                                                                | LYSIS RESULTS<br>DAY MATTER<br>BASIS                                       | 8ASIS<br>49.<br>51.<br>4.9<br>3.8                       | RANGE UP VALUES FOR<br>AVERAGE SAMPLES - DRY MATTER BADS<br>8.0 - 14.2<br>7.4 - 13.2                | ODMARED TO THE AVERAGE<br>YOUR SAMPLE IS:<br>AVERAGE<br>AVERAGE                             |
| ARY STATE<br>STANDARD ANA<br>DESCRIPTION<br>% DRY MATTER<br>% MOISTURE<br>% CRUGE FROTEIN                                                                                                                                                                             | DAY MATTER<br>BASIS                                                        | 8ASIS<br>49.<br>51.<br>4.9<br>3.8<br>23.7               | MARGE DF VALUES FOR<br>AVERAGE SAMPLES - DRV MATTER BADS<br>8.0 - 14.2<br>7.4 - 13.2<br>40.1 - 48.4 | ODMARED TO THE AVERAGE<br>YOUR SAMPLE IS:<br>AVERAGE<br>AVERAGE<br>AVERAGE                  |
|                                                                                                                                                                                                                                                                       | LYSIS RESULTS<br>DRY MATTER<br>BASIS<br>10.1<br>7.9<br>48.3<br>38.2        | BASIS<br>49.<br>51.<br>4.9<br>3.8<br>23.7<br>18.7       | 8.0 - 14.2<br>7.4 - 13.2<br>40.1 - 48.4<br>32.0 - 38.2                                              | OUR SAMPLE IS:<br>AVERAGE<br>AVERAGE<br>AVERAGE<br>AVERAGE                                  |
| ANY STATE<br>STANDARD ANA<br>DESCRIPTION<br>S OF WATTER<br>S MODETURE<br>S AVAILABLE PROTEIN<br>S AVAILABLE PROTEIN<br>S AVAILABLE PROTEIN<br>S AVAILABLE PROTEIN                                                                                                     | LLYSIS RESULTS<br>DRY MATTER<br>BASIS<br>10.1<br>7.9<br>48.3<br>38.2<br>54 | BASIS<br>49.<br>51.<br>4.9<br>3.8<br>23.7<br>18.7<br>26 | 8.0 - 14.2<br>7.4 - 13.2<br>40.1 - 48.4<br>32.0 - 38.2<br>55 - 59                                   | ODWARD TO THE AVERAGE<br>YOUR SAMPLE 15:<br>AVERAGE<br>AVERAGE<br>AVERAGE<br>AVERAGE<br>LOW |
| ANY STATE<br>STANDARD ANA<br>DESCRIPTION<br>N. ORI WATTER<br>N. GRUGE PROTEIN<br>S. AVAILABE FROTEIN<br>S. AVAILABE FROTEIN | LLYSIS RESULTS<br>DRY MATTER<br>BASIS<br>10.1<br>7.9<br>48.3<br>38.2       | BASIS<br>49.<br>51.<br>4.9<br>3.8<br>23.7<br>18.7       | 8.0 - 14.2<br>7.4 - 13.2<br>40.1 - 48.4<br>32.0 - 38.2                                              | OUR SAMPLE IS:<br>AVERAGE<br>AVERAGE<br>AVERAGE<br>AVERAGE                                  |