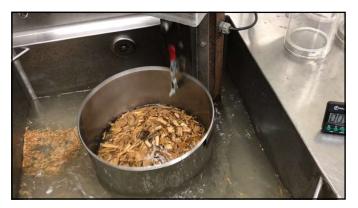

2                | 43.3            |
| 2007      | 272        | 52.3    | 9.2                | 37.9            |
| 2008      | 250        | 54.6    | 5.2                | 34.8            |
| 2009      | 244        | 51.1    | 6.1                | 48.0            |
| 2010      | 373        | 51.4    | 5.9                | 43.4            |
| 2011      | 726        | 55.5    | 12.3               | 33.1            |
| 2012      | 871        | 60.8    | 14.8               | 19.9            |
| 2013      | 2658       | 64.6    | 26.2               | 22.1            |
| 2014      | 4634       | 62.2    | 25.8               | 10.4            |
| 2015      | 3231       | 61.1    | 24.2               | 17.5            |
| 2016      | 3598       | 63.5    | 30.8               | 11.5            |

























| actor         List Pric           e <sup>1</sup> \$25,000           eld         \$19,500 |
|------------------------------------------------------------------------------------------|
|                                                                                          |
| eld \$19,500                                                                             |
|                                                                                          |
| eld <sup>1</sup> \$14,000                                                                |
| eld <sup>1</sup> \$18,500                                                                |
| eld1 \$7,350                                                                             |
| e \$20,500