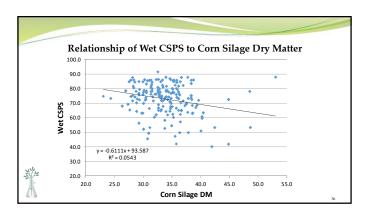

|                                                                                                                                                                                                                                                                       |                                                                            |                                                         | FORAGE AN                                                                                           | ALYSIS REPOR                                                                                |
|-----------------------------------------------------------------------------------------------------------------------------------------------------------------------------------------------------------------------------------------------------------------------|----------------------------------------------------------------------------|---------------------------------------------------------|-----------------------------------------------------------------------------------------------------|---------------------------------------------------------------------------------------------|
| FOR NORTHEAST DE                                                                                                                                                                                                                                                      | IA SUPERVISOR                                                              |                                                         |                                                                                                     | ANALYZED BY:                                                                                |
| DESCRIPTION                                                                                                                                                                                                                                                           |                                                                            | % DM QUALIT                                             |                                                                                                     | PROVEMENT COOPERATIVE,                                                                      |
| CULENT ROUGHAGE                                                                                                                                                                                                                                                       | 7                                                                          | 49                                                      | 34 RESEARCH PARK · BLDG. #                                                                          | 1                                                                                           |
|                                                                                                                                                                                                                                                                       |                                                                            |                                                         | THIS IS DHI FORAGE ANA                                                                              | 1 1/21/2                                                                                    |
|                                                                                                                                                                                                                                                                       |                                                                            |                                                         | INFORMATION YOU REQU                                                                                | ESTED COOPERATIVE EXTENSION                                                                 |
| CRUDE FIBER CALCULATED FRI     ACID DETERGENT FIBER                                                                                                                                                                                                                   | M                                                                          | SEE REVERSE SID                                         | E A R aindie                                                                                        | DEPARTMENT OF AMRIAL SCH<br>CORNELL UNIVERSITY, IT HACK                                     |
|                                                                                                                                                                                                                                                                       |                                                                            |                                                         | Professor Animal Science Ext                                                                        | ension NYDRIC CODPENATING                                                                   |
| ANY CITY<br>ANY STATE                                                                                                                                                                                                                                                 | ZIP C                                                                      |                                                         |                                                                                                     |                                                                                             |
|                                                                                                                                                                                                                                                                       |                                                                            | -                                                       | INTERPRETAT                                                                                         | ion                                                                                         |
| ANY STATE                                                                                                                                                                                                                                                             |                                                                            | AS SAMPLEO<br>BÁSIS                                     | INTERPRETA<br>MANUE DY VALUES FOR<br>AVENAGI SAMES ONY MATTER BASIS                                 | ION<br>COMMAND TO THE AVENAGE<br>YOUR SAMPLE 18:                                            |
| ANY STATE                                                                                                                                                                                                                                                             | LLYSIS RESULTS                                                             |                                                         | HANGE OF YALVES FOR                                                                                 | COMPARED TO THE AVERAGE                                                                     |
| ANY STATE STANDARD ANA DESCRIPTION                                                                                                                                                                                                                                    | LLYSIS RESULTS                                                             | BASIS                                                   | HANGE OF YALVES FOR                                                                                 | YOUR SAMPLE IS:                                                                             |
| ANY STATE<br>STANDARD ANA<br>DESCRIPTION<br>S DRY MATTER                                                                                                                                                                                                              | LLYSIS RESULTS                                                             | BASIS<br>49.                                            | RANGE UP VALUES FOR<br>AVERAGE SAMPLES - DRV MATTER BASIS<br>8.0 - 14.2                             | YOUR SAMPLE IS:                                                                             |
| ANY STATE<br>STANDARD ANA<br>DESCRIPTION<br>S DRY MATTER<br>N MOISTURE                                                                                                                                                                                                | LYSIS RESULTS<br>DAY MATTER<br>BASIS                                       | 8ASIS<br>49.<br>51.<br>4.9<br>3.8                       | RANGE UP VALUES FOR<br>AVERAGE SAMPLES - DRY MATTER BADS<br>8.0 - 14.2<br>7.4 - 13.2                | ODMARED TO THE AVERAGE<br>YOUR SAMPLE IS:<br>AVERAGE<br>AVERAGE                             |
| ARY STATE<br>STANDARD ANA<br>DESCRIPTION<br>% DRY MATTER<br>% MOISTURE<br>% CRUGE FROTEIN                                                                                                                                                                             | DAY MATTER<br>BASIS                                                        | 8ASIS<br>49.<br>51.<br>4.9<br>3.8<br>23.7               | MARGE DF VALUES FOR<br>AVERAGE SAMPLES - DRV MATTER BADS<br>8.0 - 14.2<br>7.4 - 13.2<br>40.1 - 48.4 | ODMARED TO THE AVERAGE<br>YOUR SAMPLE IS:<br>AVERAGE<br>AVERAGE<br>AVERAGE                  |
|                                                                                                                                                                                                                                                                       | LYSIS RESULTS<br>DRY MATTER<br>BASIS<br>10.1<br>7.9<br>48.3<br>38.2        | BASIS<br>49.<br>51.<br>4.9<br>3.8<br>23.7<br>18.7       | 8.0 - 14.2<br>7.4 - 13.2<br>40.1 - 48.4<br>32.0 - 38.2                                              | OUR SAMPLE IS:<br>AVERAGE<br>AVERAGE<br>AVERAGE<br>AVERAGE                                  |
| ANY STATE<br>STANDARD ANA<br>DESCRIPTION<br>S OF WATTER<br>S MODETURE<br>S AVAILABLE PROTEIN<br>S AVAILABLE PROTEIN<br>S AVAILABLE PROTEIN<br>S AVAILABLE PROTEIN                                                                                                     | LLYSIS RESULTS<br>DRY MATTER<br>BASIS<br>10.1<br>7.9<br>48.3<br>38.2<br>54 | BASIS<br>49.<br>51.<br>4.9<br>3.8<br>23.7<br>18.7<br>26 | 8.0 - 14.2<br>7.4 - 13.2<br>40.1 - 48.4<br>32.0 - 38.2<br>55 - 59                                   | ODWARD TO THE AVERAGE<br>YOUR SAMPLE 15:<br>AVERAGE<br>AVERAGE<br>AVERAGE<br>AVERAGE<br>LOW |
| ANY STATE<br>STANDARD ANA<br>DESCRIPTION<br>N. ORI WATTER<br>N. GRUGE PROTEIN<br>S. AVAILABE FROTEIN<br>S. AVAILABE FROTEIN | LLYSIS RESULTS<br>DRY MATTER<br>BASIS<br>10.1<br>7.9<br>48.3<br>38.2       | BASIS<br>49.<br>51.<br>4.9<br>3.8<br>23.7<br>18.7       | 8.0 - 14.2<br>7.4 - 13.2<br>40.1 - 48.4<br>32.0 - 38.2                                              | OUR SAMPLE IS:<br>AVERAGE<br>AVERAGE<br>AVERAGE<br>AVERAGE                                  |