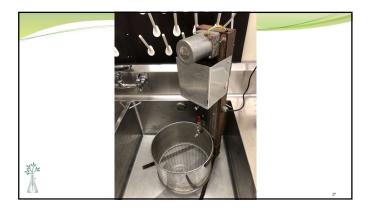

8.2                | 43.3            |
| 2007      | 272        | 52.3    | 9.2                | 37.9            |
| 2008      | 250        | 54.6    | 5.2                | 34.8            |
| 2009      | 244        | 51.1    | 6.1                | 48.0            |
| 2010      | 373        | 51.4    | 5.9                | 43.4            |
| 2011      | 726        | 55.5    | 12.3               | 33.1            |
| 2012      | 871        | 60.8    | 14.8               | 19.9            |
| 2013      | 2658       | 64.6    | 26.2               | 22.1            |
| 2014      | 4634       | 62.2    | 25.8               | 10.4            |
| 2015      | 3231       | 61.1    | 24.2               | 17.5            |
| 2016      | 3598       | 63.5    | 30.8               | 11.5            |

























| actor         List Pric           e <sup>1</sup> \$25,000           eld         \$19,500 |
|------------------------------------------------------------------------------------------|
|                                                                                          |
| eld \$19,500                                                                             |
|                                                                                          |
| eld <sup>1</sup> \$14,000                                                                |
| eld <sup>1</sup> \$18,500                                                                |
| eld1 \$7,350                                                                             |
| e \$20,500