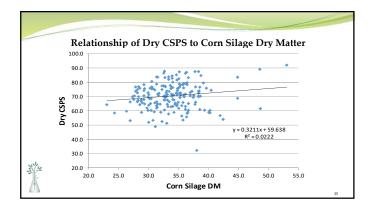

|                                                                                                                                                                                                                                                                       |                                                                            |                                                         | FORAGE AN                                                                                           | ALYSIS REPOR                                                                                |
|-----------------------------------------------------------------------------------------------------------------------------------------------------------------------------------------------------------------------------------------------------------------------|----------------------------------------------------------------------------|---------------------------------------------------------|-----------------------------------------------------------------------------------------------------|---------------------------------------------------------------------------------------------|
| FOR NORTHEAST DE                                                                                                                                                                                                                                                      | IA SUPERVISOR                                                              |                                                         |                                                                                                     | ANALYZED BY:                                                                                |
| DESCRIPTION                                                                                                                                                                                                                                                           |                                                                            | % DM QUALIT                                             |                                                                                                     | PROVEMENT COOPERATIVE,                                                                      |
| CULENT ROUGHAGE                                                                                                                                                                                                                                                       | 7                                                                          | 49                                                      | 34 RESEARCH PARK · BLDG. #                                                                          | 1                                                                                           |
|                                                                                                                                                                                                                                                                       |                                                                            |                                                         | THIS IS DHI FORAGE ANA                                                                              | 1 1/21/2                                                                                    |
|                                                                                                                                                                                                                                                                       |                                                                            |                                                         | INFORMATION YOU REQU                                                                                | ESTED COOPERATIVE EXTENSION                                                                 |
| CRUDE FIBER CALCULATED FRI     ACID DETERGENT FIBER                                                                                                                                                                                                                   | M                                                                          | SEE REVERSE SID                                         | E A R aindie                                                                                        | DEPARTMENT OF AMRIAL SCH<br>CORNELL UNIVERSITY, IT HACK                                     |
|                                                                                                                                                                                                                                                                       |                                                                            |                                                         | Professor Animal Science Ext                                                                        | ension NYDRIC CODPENATING                                                                   |
| ANY CITY<br>ANY STATE                                                                                                                                                                                                                                                 | ZIP C                                                                      |                                                         |                                                                                                     |                                                                                             |
|                                                                                                                                                                                                                                                                       |                                                                            | -                                                       | INTERPRETAT                                                                                         | ion                                                                                         |
| ANY STATE                                                                                                                                                                                                                                                             |                                                                            | AS SAMPLEO<br>BÁSIS                                     | INTERPRETA<br>MANUE DY VALUES FOR<br>AVENAGI SAMES ONY MATTER BASIS                                 | ION<br>COMMAND TO THE AVENAGE<br>YOUR SAMPLE 18:                                            |
| ANY STATE                                                                                                                                                                                                                                                             | LLYSIS RESULTS                                                             |                                                         | HANGE OF YALVES FOR                                                                                 | COMPARED TO THE AVERAGE                                                                     |
| ANY STATE STANDARD ANA DESCRIPTION                                                                                                                                                                                                                                    | LLYSIS RESULTS                                                             | BASIS                                                   | HANGE OF YALVES FOR                                                                                 | YOUR SAMPLE IS:                                                                             |
| ANY STATE<br>STANDARD ANA<br>DESCRIPTION<br>S DRY MATTER                                                                                                                                                                                                              | LLYSIS RESULTS                                                             | BASIS<br>49.                                            | RANGE UP VALUES FOR<br>AVERAGE SAMPLES - DRV MATTER BASIS<br>8.0 - 14.2                             | YOUR SAMPLE IS:                                                                             |
| ANY STATE<br>STANDARD ANA<br>DESCRIPTION<br>S DRY MATTER<br>N MOISTURE                                                                                                                                                                                                | LYSIS RESULTS<br>DAY MATTER<br>BASIS                                       | 8ASIS<br>49.<br>51.<br>4.9<br>3.8                       | RANGE UP VALUES FOR<br>AVERAGE SAMPLES - DRY MATTER BADS<br>8.0 - 14.2<br>7.4 - 13.2                | ODMARED TO THE AVERAGE<br>YOUR SAMPLE IS:<br>AVERAGE<br>AVERAGE                             |
| ARY STATE<br>STANDARD ANA<br>DESCRIPTION<br>% DRY MATTER<br>% MOISTURE<br>% CRUGE FROTEIN                                                                                                                                                                             | DAY MATTER<br>BASIS                                                        | 8ASIS<br>49.<br>51.<br>4.9<br>3.8<br>23.7               | MARGE DF VALUES FOR<br>AVERAGE SAMPLES - DRV MATTER BADS<br>8.0 - 14.2<br>7.4 - 13.2<br>40.1 - 48.4 | ODMARED TO THE AVERAGE<br>YOUR SAMPLE IS:<br>AVERAGE<br>AVERAGE<br>AVERAGE                  |
|                                                                                                                                                                                                                                                                       | LYSIS RESULTS<br>DRY MATTER<br>BASIS<br>10.1<br>7.9<br>48.3<br>38.2        | BASIS<br>49.<br>51.<br>4.9<br>3.8<br>23.7<br>18.7       | 8.0 - 14.2<br>7.4 - 13.2<br>40.1 - 48.4<br>32.0 - 38.2                                              | OUR SAMPLE IS:<br>AVERAGE<br>AVERAGE<br>AVERAGE<br>AVERAGE                                  |
| ANY STATE<br>STANDARD ANA<br>DESCRIPTION<br>S OF WATTER<br>S MODETURE<br>S AVAILABLE PROTEIN<br>S AVAILABLE PROTEIN<br>S AVAILABLE PROTEIN<br>S AVAILABLE PROTEIN                                                                                                     | LLYSIS RESULTS<br>DRY MATTER<br>BASIS<br>10.1<br>7.9<br>48.3<br>38.2<br>54 | BASIS<br>49.<br>51.<br>4.9<br>3.8<br>23.7<br>18.7<br>26 | 8.0 - 14.2<br>7.4 - 13.2<br>40.1 - 48.4<br>32.0 - 38.2<br>55 - 59                                   | ODWARD TO THE AVERAGE<br>YOUR SAMPLE 15:<br>AVERAGE<br>AVERAGE<br>AVERAGE<br>AVERAGE<br>LOW |
| ANY STATE<br>STANDARD ANA<br>DESCRIPTION<br>N. ORI WATTER<br>N. GRUGE PROTEIN<br>S. AVAILABE FROTEIN<br>S. AVAILABE FROTEIN | LLYSIS RESULTS<br>DRY MATTER<br>BASIS<br>10.1<br>7.9<br>48.3<br>38.2       | BASIS<br>49.<br>51.<br>4.9<br>3.8<br>23.7<br>18.7       | 8.0 - 14.2<br>7.4 - 13.2<br>40.1 - 48.4<br>32.0 - 38.2                                              | OUR SAMPLE IS:<br>AVERAGE<br>AVERAGE<br>AVERAGE<br>AVERAGE                                  |