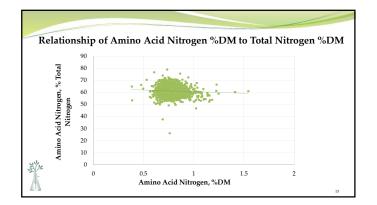

| \$175.00<br>(100) (100) \$256.00 | \$160.08   |                                                                                             |                      |                     |       | 18 Uprin Mart Industr 2015                              | \$11.00 |                             |            |                          |                          |                                     |









# Amino Acid Analysis

- Amino acids have been routinely been part of poultry and swine diet feed characterizations
- Smaller number of feeds, relative homogeneity in feeds
- NIR has been successfully used to characterize these feeds



N.

A











| Amir           | ne Content | of Selected  | d Legume Si | ilages   |
|----------------|------------|--------------|-------------|----------|
|                | %DM (d     | etection lim | nit 5 ppm)  | ÷        |
|                | 23765059   | 23605013     | 23719146    | 23763127 |
| Cadaverine     | .19        | .36          | .15         | .14      |
| Histamine      | .06        | .16          | .04         | .04      |
| Phenethylamine | .05        | .01          | .03         | .02      |
| Putrescine     | .10        | .21          | .07         | .08      |
| Spermine       | <.01       | <.01         | <.01        | .01      |
| Tryptamine     | <.01       | .06          | .02         | .01      |
| Tyramine       | .13        | .24          | .16         | .08      |
|