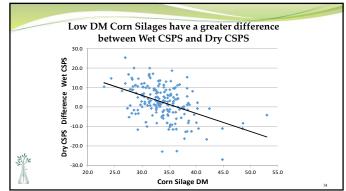

|                                                                                                                                                                                                                                                                       |                                                                            |                                                         | FORAGE AN                                                                                           | ALYSIS REPOR                                                                                |
|-----------------------------------------------------------------------------------------------------------------------------------------------------------------------------------------------------------------------------------------------------------------------|----------------------------------------------------------------------------|---------------------------------------------------------|-----------------------------------------------------------------------------------------------------|---------------------------------------------------------------------------------------------|
| FOR NORTHEAST DE                                                                                                                                                                                                                                                      | IA SUPERVISOR                                                              |                                                         |                                                                                                     | ANALYZED BY:                                                                                |
| DESCRIPTION                                                                                                                                                                                                                                                           |                                                                            | % DM QUALIT                                             |                                                                                                     | PROVEMENT COOPERATIVE,                                                                      |
| CULENT ROUGHAGE                                                                                                                                                                                                                                                       | 7                                                                          | 49                                                      | 34 RESEARCH PARK · BLDG. #                                                                          | 1                                                                                           |
|                                                                                                                                                                                                                                                                       |                                                                            |                                                         | THIS IS DHI FORAGE ANA                                                                              | 1 1/21/2                                                                                    |
|                                                                                                                                                                                                                                                                       |                                                                            |                                                         | INFORMATION YOU REQU                                                                                | ESTED COOPERATIVE EXTENSION                                                                 |
| CRUDE FIBER CALCULATED FRI     ACID DETERGENT FIBER                                                                                                                                                                                                                   | M                                                                          | SEE REVERSE SID                                         | E A R aindie                                                                                        | DEPARTMENT OF AMRIAL SCH<br>CORNELL UNIVERSITY, IT HACK                                     |
|                                                                                                                                                                                                                                                                       |                                                                            |                                                         | Professor Animal Science Ext                                                                        | ension NYDRIC CODPENATING                                                                   |
| ANY CITY<br>ANY STATE                                                                                                                                                                                                                                                 | ZIP C                                                                      |                                                         |                                                                                                     |                                                                                             |
|                                                                                                                                                                                                                                                                       |                                                                            | -                                                       | INTERPRETAT                                                                                         | ion                                                                                         |
| ANY STATE                                                                                                                                                                                                                                                             |                                                                            | AS SAMPLEO<br>BÁSIS                                     | INTERPRETA<br>MANUE DY VALUES FOR<br>AVENAGI SAMES ONY MATTER BASIS                                 | ION<br>COMMAND TO THE AVENAGE<br>YOUR SAMPLE 18:                                            |
| ANY STATE                                                                                                                                                                                                                                                             | LLYSIS RESULTS                                                             |                                                         | HANGE OF YALVES FOR                                                                                 | COMPARED TO THE AVERAGE                                                                     |
| ANY STATE STANDARD ANA DESCRIPTION                                                                                                                                                                                                                                    | LLYSIS RESULTS                                                             | BASIS                                                   | HANGE OF YALVES FOR                                                                                 | YOUR SAMPLE IS:                                                                             |
| ANY STATE<br>STANDARD ANA<br>DESCRIPTION<br>S DRY MATTER                                                                                                                                                                                                              | LLYSIS RESULTS                                                             | BASIS<br>49.                                            | RANGE UP VALUES FOR<br>AVERAGE SAMPLES - DRV MATTER BASIS<br>8.0 - 14.2                             | YOUR SAMPLE IS:                                                                             |
| ANY STATE<br>STANDARD ANA<br>DESCRIPTION<br>S DRY MATTER<br>N MOISTURE                                                                                                                                                                                                | LYSIS RESULTS<br>DAY MATTER<br>BASIS                                       | 8ASIS<br>49.<br>51.<br>4.9<br>3.8                       | RANGE UP VALUES FOR<br>AVERAGE SAMPLES - DRY MATTER BADS<br>8.0 - 14.2<br>7.4 - 13.2                | ODMARED TO THE AVERAGE<br>YOUR SAMPLE IS:<br>AVERAGE<br>AVERAGE                             |
| ARY STATE<br>STANDARD ANA<br>DESCRIPTION<br>% DRY MATTER<br>% MOISTURE<br>% CRUGE FROTEIN                                                                                                                                                                             | DAY MATTER<br>BASIS                                                        | 8ASIS<br>49.<br>51.<br>4.9<br>3.8<br>23.7               | MARGE DF VALUES FOR<br>AVERAGE SAMPLES - DRV MATTER BADS<br>8.0 - 14.2<br>7.4 - 13.2<br>40.1 - 48.4 | ODMARED TO THE AVERAGE<br>YOUR SAMPLE IS:<br>AVERAGE<br>AVERAGE<br>AVERAGE                  |
|                                                                                                                                                                                                                                                                       | LYSIS RESULTS<br>DRY MATTER<br>BASIS<br>10.1<br>7.9<br>48.3<br>38.2        | BASIS<br>49.<br>51.<br>4.9<br>3.8<br>23.7<br>18.7       | 8.0 - 14.2<br>7.4 - 13.2<br>40.1 - 48.4<br>32.0 - 38.2                                              | OUR SAMPLE IS:<br>AVERAGE<br>AVERAGE<br>AVERAGE<br>AVERAGE                                  |
| ANY STATE<br>STANDARD ANA<br>DESCRIPTION<br>S OF WATTER<br>S MODETURE<br>S AVAILABLE PROTEIN<br>S AVAILABLE PROTEIN<br>S AVAILABLE PROTEIN<br>S AVAILABLE PROTEIN                                                                                                     | LLYSIS RESULTS<br>DRY MATTER<br>BASIS<br>10.1<br>7.9<br>48.3<br>38.2<br>54 | BASIS<br>49.<br>51.<br>4.9<br>3.8<br>23.7<br>18.7<br>26 | 8.0 - 14.2<br>7.4 - 13.2<br>40.1 - 48.4<br>32.0 - 38.2<br>55 - 59                                   | ODWARD TO THE AVERAGE<br>YOUR SAMPLE 15:<br>AVERAGE<br>AVERAGE<br>AVERAGE<br>AVERAGE<br>LOW |
| ANY STATE<br>STANDARD ANA<br>DESCRIPTION<br>N. ORI WATTER<br>N. GRUGE PROTEIN<br>S. AVAILABE FROTEIN<br>S. AVAILABE FROTEIN | LLYSIS RESULTS<br>DRY MATTER<br>BASIS<br>10.1<br>7.9<br>48.3<br>38.2       | BASIS<br>49.<br>51.<br>4.9<br>3.8<br>23.7<br>18.7       | 8.0 - 14.2<br>7.4 - 13.2<br>40.1 - 48.4<br>32.0 - 38.2                                              | OUR SAMPLE IS:<br>AVERAGE<br>AVERAGE<br>AVERAGE<br>AVERAGE                                  |