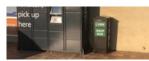

## Using the Drop Box

When dropping off samples, please send a text message to the number on the top of the drop box with the location, account name, and number of samples dropped. This information will assist us in planning the pick-up on any given day. If necessary, drivers may skip boxes if we do not receive a text due to traffic backups or weather issues.