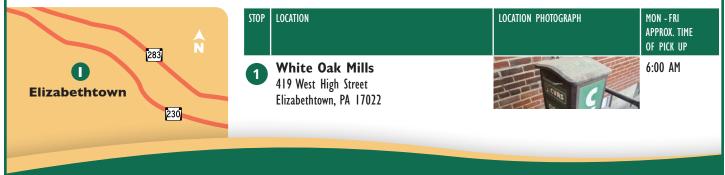

# SOUTH CENTRAL PA SAMPLE PICK UP SYSTEM DROP BOX LOCATION I

www.foragelab.com | 4999 Zane A. Miller Drive Waynesboro, PA 17268 | 301.790.1980 | mail@foragelab.com