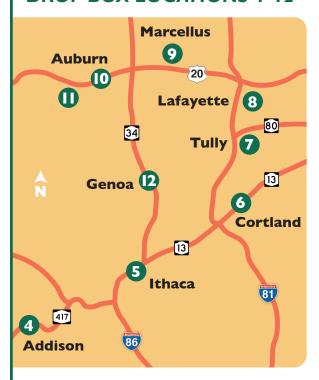

### **DROP BOX LOCATIONS 4-12**

## **DROP BOX LOCATIONS 13-16**

Samples left at all locations are picked up after 10:00 PM Sunday through Thursday.

STOP LOCATION

Country Crossroads Feed & Seed 94 Front Street Addison. NY 14801

Green Tree Garden Supply 606 Elmira Road Ithaca. NY 14850

Trinity Valley Country Store 2847 Route 13 Cortland, NY 13045

Tully Ag Center 20 Onondaga Street Tully, NY 13159

8 JJ Feeds 6320 Palmer Road Lafayette, NY 13084

Tyson Farm & Feed 3722 Bishop Hill Road Marcellus, NY 13108

Monroe Tractor Case IH
1410 Clark Street Road
Auburn, NY 13021

O'Hara Machinery, Inc.
1289 Chamberlin Road
Auburn, NY 13021

Ag Trac 1044 State Route 34 Genoa, NY 13071

Maybury Farms LLC 1535 Yellow Tavern Road Fayette, NY 13165