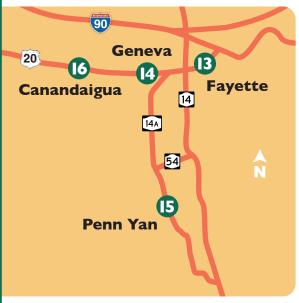

## **DROP BOX LOCATIONS 13-16**

Samples left at all locations are picked up after 10:00 PM Sunday through Thursday.

STOP LOCATION

Country Crossroads Feed & Seed 94 Front Street Addison. NY 14801

Green Tree Garden Supply 606 Elmira Road Ithaca. NY 14850

Monroe Tractor Case IH
1410 Clark Street Road
Auburn, NY 13021

O'Hara Machinery, Inc.
1289 Chamberlin Road
Auburn, NY 13021

Ag Trac 1044 State Route 34 Genoa, NY 13071

Maybury Farms LLC 1535 Yellow Tavern Road Fayette, NY 13165

Keseca Vet
1441 Route 5 & 20
Geneva, NY 14456

Martin's Feed and Seed 4100 NY-14A Penn Yan, NY 14527

Finger Lakes Livestock
3865 State Route 5 & 20
Canandaigua, NY 14424

LOCATION PHOTOGRAPH