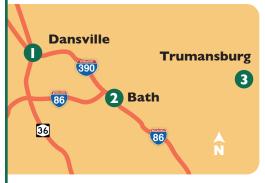

# CENTRAL NY SAMPLE PICK UP SYSTEM, DROP BOX LOCATIONS 1-3

| STOP LOCATION                                                    | LOCATION PHOTOGRAPH |
|------------------------------------------------------------------|---------------------|
| Dansville Water Systems 10150 Hornell Road Dansville, NY 14437   |                     |
| 2 Homestead Coal<br>7147 State Route 415 North<br>Bath, NY 14810 |                     |
|                                                                  |                     |

Ochs Consulting
3185 Waterburg Road
Trumansburg, NY 14886