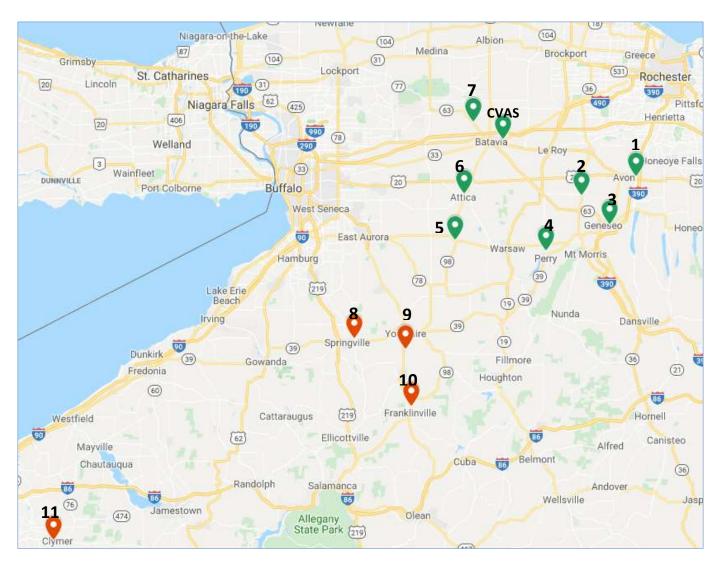

## **CVAS Drop Box Locations – Western New York**

## **Batavia Forage Lab (CVAS)**

5049 Clinton Street Rd. Batavia, NY 14125

## **Attica Veterinary Associate (6)**

116 Prospect Street Attica, NY 14011

## Country Max (3)

4133 Lakeville Rd. Geneseo, NY 14454

### Landpro Equipment – Avon (1)

5614 Tec Dr. Avon, NY 14414

## Landpro Equipment - Clymer (11)\*

8926 W. Main Street Clymer, NY 14724

## Landpro Equipment - Oakfield (7)

7615 Lewiston Rd Oakfield, NY 14125

## Landpro Equipment - Springville (8) \*

336 Vaughn Street Springville, NY 14141

## New Concept Finishes (2)

302 Main Street
Caledonia, NY 14423
(Located along the guard rail between the white building and restaurant)

### Perry Veterinary Clinic (4)

3180 NY 246 Perry, NY 14530

#### Pierce Milling (9) \*

50 Church Street Delevan, NY 14042

## Praller's C&G Store (5)

2600 Rt. 20A Varysburg, NY 14167

#### The Hole Works - Napa Auto Parts (10) \*

7991 Rt. 16 Franklinville, NY 14737

\*These locations are available for pick up Monday and Wednesday only. They will be picked up by 10AM. Results will be available the next day.

Numbers next to each location correspond to the numbered locations on the map on the following page.