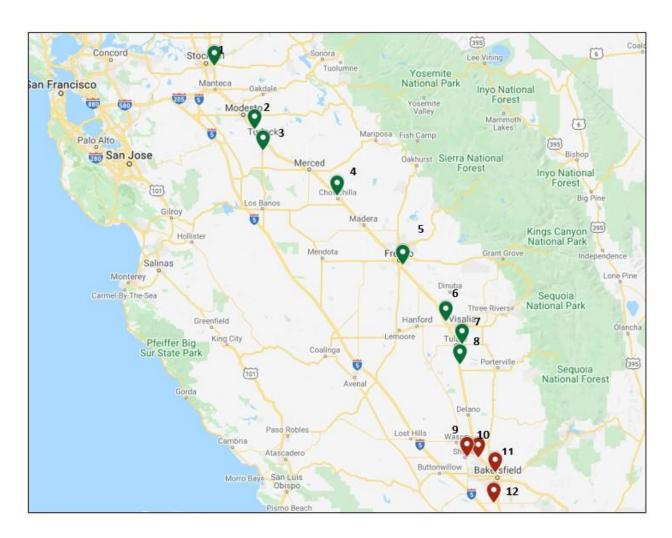

Below are pictures of each location to assist in locating boxes, as well as a map with all locations marked (number next to the locations match the locations on the map). Approximate pickup times and complete addresses are listed below as well.

| No. | Business                       | Location    | Approx. Time of Pick Up* |
|-----|--------------------------------|-------------|--------------------------|
| 1   | LG Seeds                       | Stockton    | 11:15 AM                 |
| 2   | Al Gilbert                     | Keyes       | 11:55 AM                 |
| 3   | Hilmar Feed & Supply           | Hilmar      | 12:20 PM                 |
| 4   | Lockwood Seed and Grain        | Chowchilla  | 1:10 PM                  |
| 5   | Martin's Dairy Service         | Fresno      | 2:25 PM                  |
| 6   | Western Milling                | Goshen      | 3:05 PM                  |
| 7   | Machado Hay                    | Tulare      | 3:25 PM                  |
| 8   | Martella Livestock Auction     | Tipton      | 3:50 PM                  |
| 9   | Southern Counties DHIA         | Shafter     | 3:00 PM                  |
| 10  | Troost Hay                     | Shafter     | 3:00 PM                  |
| 11  | Kushman's Feed and Farm Supply | Bakersfield | 3:00 PM                  |
| 12  | J&R Dairy                      | Bakersfield | 4:30PM**                 |

LG Seeds (1)

Hilmar Feed & Supply (3)

Martin's Dairy Service (5)

Machado Hay (7)

Al Gilbert - Keyes (2)

Lockwood Seed & Grain (4)

Western Milling (6)

Martella Livestock Auction (8)

### Southern Counties DHIA (9)

Troost Hay (10)

Kushman's Feed & Farm Supply (11)

J & R Dairy inside scale house (12)