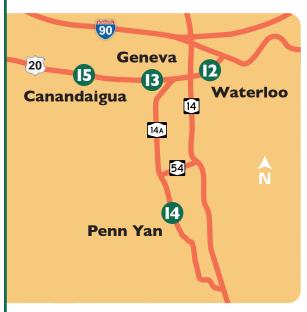

### **DROP BOX LOCATIONS 12-15**

O'Hara Machinery, Inc. 1289 Chamberlin Road Auburn, NY 13021

**Ag Trac** 1044 State Route 34 Genoa, NY 13071

**Liquid Products** 631 Waterloo Geneva Road Waterloo, NY 13165

Keseca Vet 1441 Route 5 & 20 Geneva, NY 14456

Martin's Feed and Seed 4100 NY-14A Penn Yan, NY 14527

**Finger Lakes Livestock** 3865 State Route 5 & 20 Canandaigua, NY 14424

Sunday through Thursday.

Samples left at all locations are picked up after 10:00 PM