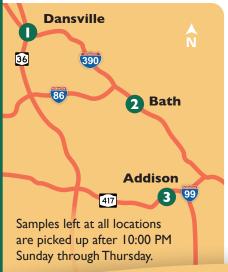

#### **CENTRAL NY SAMPLE PICK UP SYSTEM**

Drop boxes are available for forage, feed, water and manure samples. There are 15 drop box locations starting at Dansville Water Systems in Dansville, NY and heading to the Finger Lakes Livestock Exchange in Canandaigua, NY.

Samples left at these locations are picked up after 10:00 PM Sunday through Thursday nights. There is no pickup on holidays when the lab is not in operation. See www.foragelab.com for a list of holiday closings.

# CENTRAL NY SAMPLE PICK UP SYSTEM, DROP BOX LOCATIONS 1-3

| DROI BOX LOCATIONS 1-3 |                                                                        |                     |
|------------------------|------------------------------------------------------------------------|---------------------|
| STOP                   | LOCATION                                                               | LOCATION PHOTOGRAPH |
| 1                      | Dansville Water Systems<br>10150 Hornell Road<br>Dansville, NY 14437   |                     |
| 2                      | Homestead Coal<br>7147 State Route 415 North<br>Bath, NY 14810         |                     |
| 3                      | Country Crossroads Feed & Seed<br>94 Front Street<br>Addison, NY 14801 |                     |