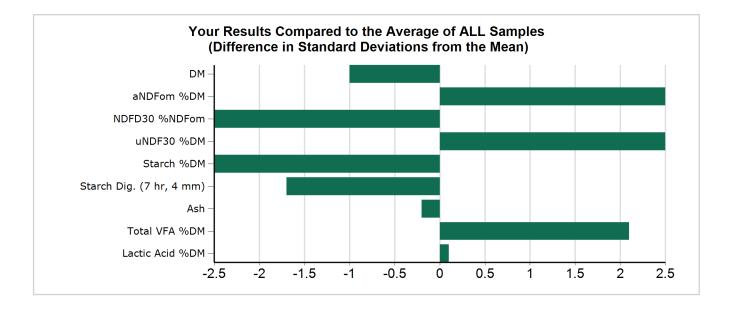

## **Report of Key Nutrients**

| CORN SILAGE              | Your Sample | Average | Standard Deviation |
|--------------------------|-------------|---------|--------------------|
| DM                       | 30.4        | 35.5    | 5.3                |
| aNDFom %DM               | 52.9        | 38.8    | 4.5                |
| NDFD30 %NDFom            | 44.8        | 57.5    | 4.5                |
| uNDF30 %DM               | 29.4        | 16.6    | 3.0                |
| Starch %DM               | 18.4        | 33.4    | 6.1                |
| Starch Dig. (7 hr, 4 mm) | 66.6        | 76.6    | 6.0                |
| Ash                      | 3.5         | 3.7     | 1.1                |
| Total VFA %DM            | 11.0        | 7.2     | 1.9                |
| Lactic Acid %DM          | 4.9         | 4.9     | 1.5                |